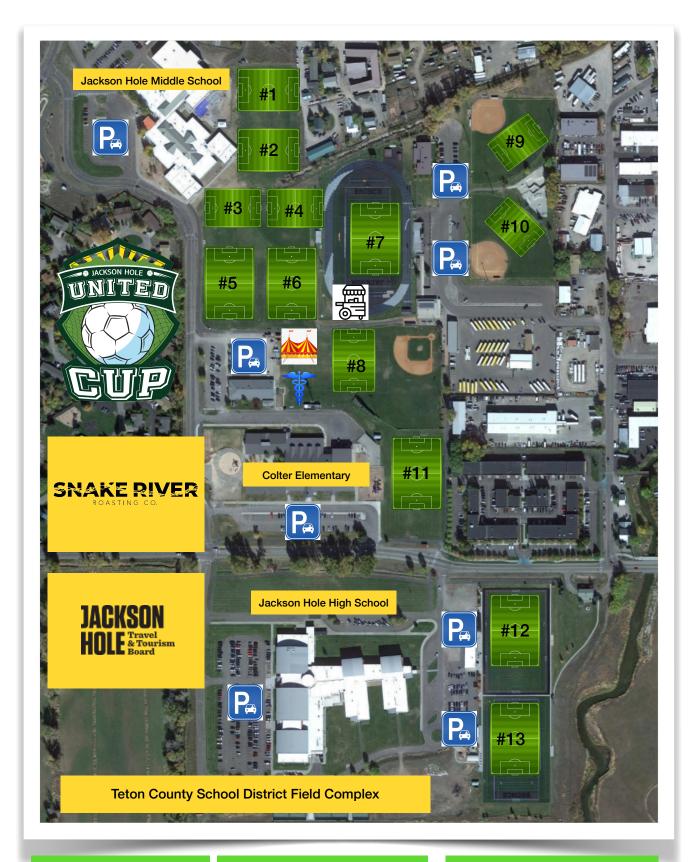

# ALPINE FIELD COMPLEX 100 Middle School Road

Field #1 - Middle School 7v7

Field #2 - Middle School 7v7

Field #3 - Alpine 4v4

Field #4 - Alpine 4v4

Field #5 - Alpine 9v9

Field #6 - Alpine 9v9

Field #8 - North 7v7 Field #11 - East 9v9

#### JACKSON HOLE HIGH SCHOOL 1910 High School Road

Field #12 - JHHS North Turf 11v11 Field #13 - JHHS South Turf 11v11

## WILLIAM MCINTOSH STADIUM

1235 Gregory Lane

Field #7 - Broncs Stadium 11v11

### **COW PASTURE**

1235 Gregory Lane

Field #9 - Cow Pasture 7v7 Field #10 - Cow Pasture 7v7

**Parking** 

Medical

Headquarters +