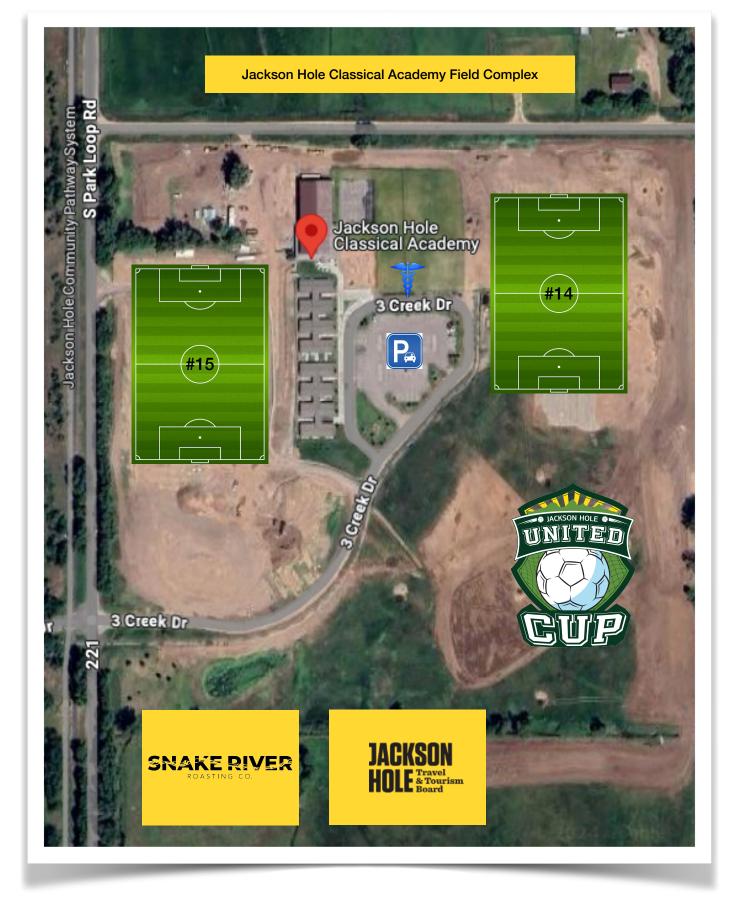

### JACKSON HOLE CLASSICAL ACADEMY

2500 S. Park Loop Road

Field #14 - JHCA Turf 11v11 Field #15 - JHCA Grass 9v9

JACKSON ELEMENTARY SCHOOL 200 N Willow Street

Field #16 - Davey Jackson 11v11