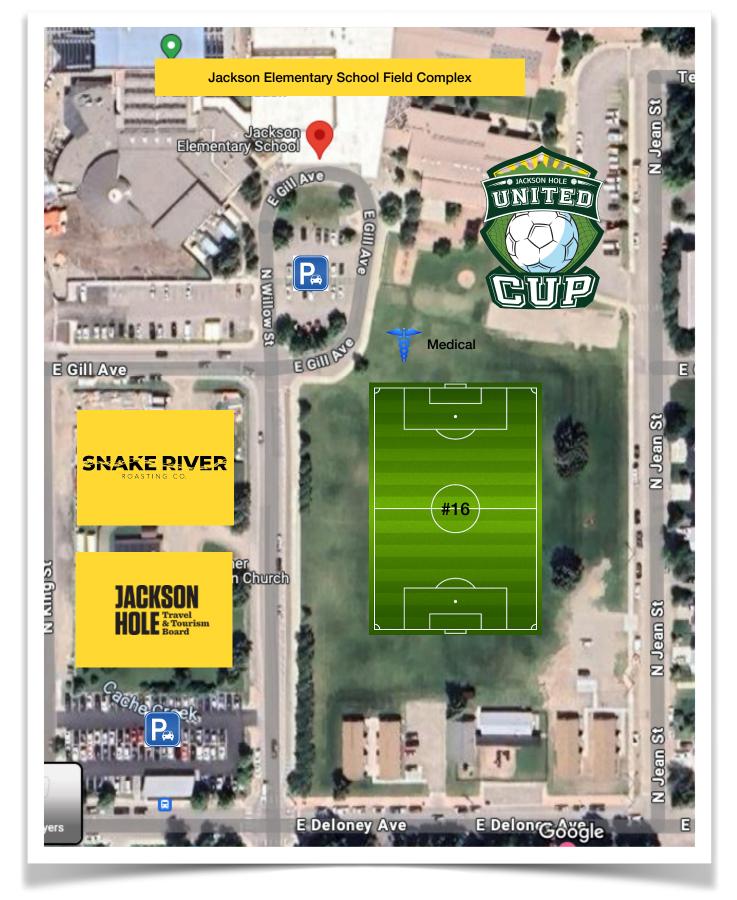

### JACKSON HOLE CLASSICAL ACADEMY

2500 S. Park Loop Road

Field #14 - JHCA Turf 11v11 Field #15 - JHCA Grass 9v9

JACKSON ELEMENTARY SCHOOL 200 N Willow Street

Field #16 - Davey Jackson 11v11