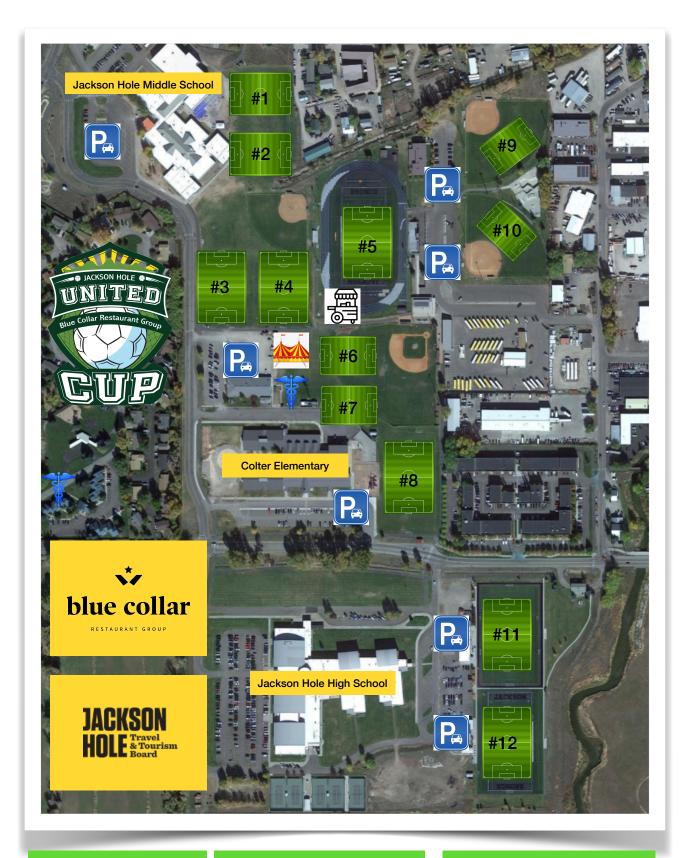

## **ALPINE FIELD COMPLEX**

100 Middle School Road

Field #1 - Middle School 7v7

Field #2 - Middle School 7v7

Field #3 - Alpine 9v9

Field #4 - Alpine 9v9

Field #6 - North 4v4 Field #7 - North 4v4

Field #8 - East 9v9

# JACKSON HOLE HIGH SCHOOL

1910 High School Road

Field #11 - JHHS North Turf 11v11 Field #12 - JHHS South Turf 11v11

## WILLIAM MCINTOSH STADIUM 1235 Gregory Lane

Field #5 - Broncs Stadium 11v11

# **COW PASTURE**

1235 Gregory Lane

Field #9 - Cow Pasture 7v7 Field #10 - Cow Pasture 7v7

Parking

Medical

Headquarters

Concessions